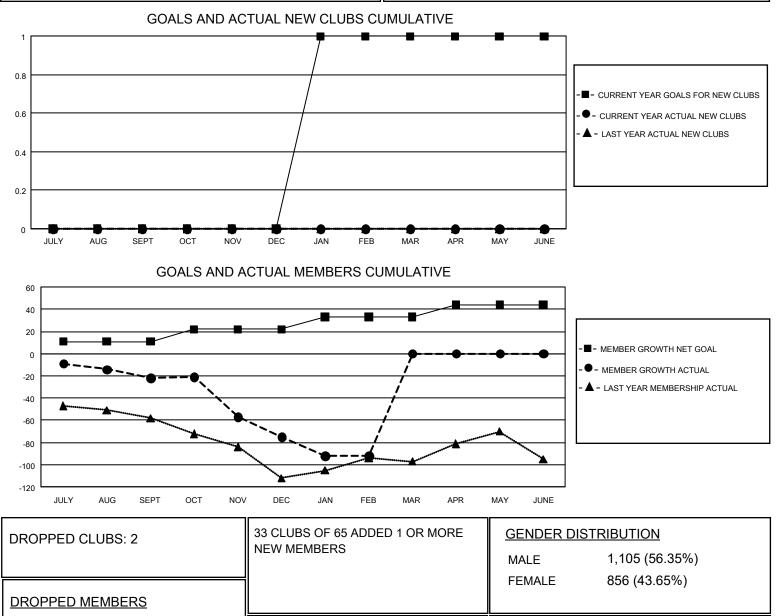

## LOCATION: ALASKA

GMT: OPEN

DECEASED

OTHER

TOTAL MBR0181

CLUB CANCELLED

GMT CA 2

| Clubs                 |               |           |               | Members               |                       |                         |                                                    |
|-----------------------|---------------|-----------|---------------|-----------------------|-----------------------|-------------------------|----------------------------------------------------|
| RESULTS FOR 2019-2020 |               |           |               | RESULTS FOR 2019-2020 |                       |                         |                                                    |
| QUARTER               | NEW CLUB GOAL | NEW CLUBS | DROPPED CLUBS | QUARTER               | ER GROWTH NET<br>GOAL | MEMBER GROWTH<br>ACTUAL | DROPPED<br>MEMBERS ACTUAL<br>(including transfers) |
| JULY/AUG/SEPT         | 0             | 0         | 0             | JULY/AUG/SEPT         | 33                    | 42                      | 56                                                 |
| OCT/NOV/DEC           | 0             | 0         | 2             | OCT/NOV/DEC           | 33                    | 32                      | 81                                                 |
| JAN/FEB/MAR           | 3             | 0         | 0             | JAN/FEB/MAR           | 33                    | 54                      | 63                                                 |
| APR/MAY/JUNE          | 0             | 0         | 0             | APR/MAY/JUNE          | 33                    | 0                       | 0                                                  |